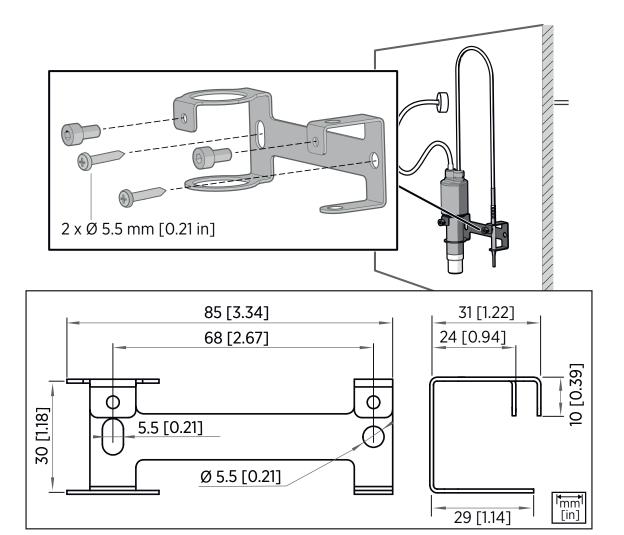

## Wall Mounting Bracket HPP272WALLMOUNT

The optional wall mounting bracket HPP272WALLMOUNT (material: AISI316L stainless steel) allows mounting either Vaisala HPP270 series  $H_2O_2$  probe, HPP271 or HPP272, onto a wall inside the monitored process. The following figure shows an example installation for HPP272.

Let the signal cable hang loosely so that it makes a bend. This prevents condensing water from running to the probe along the cable. Do not hang the probe by the signal cable.

Make sure the signal cable you use is suitable for your biodecontamination process.