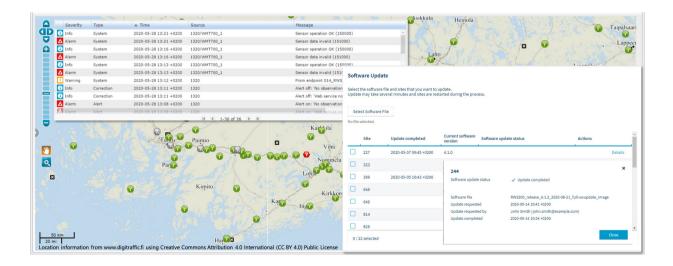

The right tools help you monitor network performance, diagnose and solve problems in real time, and manage the network remotely and cost efficiently.

Vaisala Observation Network Manager NM10 provides the information and visibility you need to remotely manage your road weather station networks—all on a central, secure and automated platform. The solution provides easy access to all of the essentials: station status, events, alerts, measurements, metadata and maintenance information. This helps you identify and solve problems quickly, ensuring continuous high-quality measurements for improved operations with minimum cost of service.

#### Save time and costs

Use remote capabilities for software or firmware updates and to control the stations.

#### Solve problems faster

Get real-time monitoring with alerts, notifications and remote diagnostics.

#### **Key features**

- Data acquisition, processing, storage and notifications services
- Remote monitoring, station management and control
- Browser based user interface with geographic information system (GIS) map service and system administration
- Data export options to other management and monitoring systems