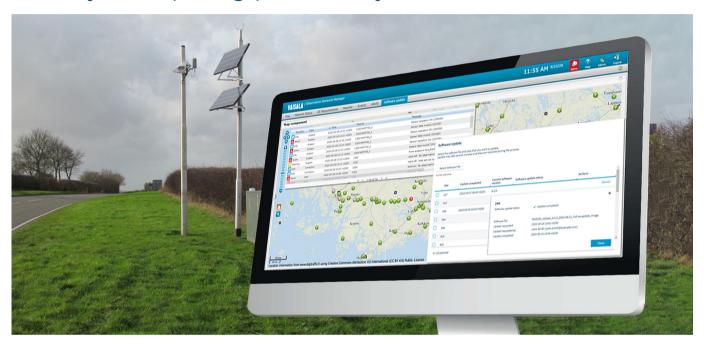

The right tools help you monitor network performance, diagnose and solve problems in real time, and manage the network remotely and cost efficiently.

Vaisala Observation Network Manager NM10 provides the information and visibility you need to remotely manage your road weather station networks—all on a central, secure and automated platform. The solution provides easy access to all of the essentials: station status, events, alerts, measurements, metadata and maintenance information. This helps you identify and solve problems quickly, ensuring continuous high-quality measurements for improved operations with minimum cost of service.

## Manage your network efficiently and securely

See the status of your entire road weather station network in real time with a secure, browser-based interface.

#### Save time and costs

Use remote capabilities for software or firmware updates and to control the stations.

#### Solve problems faster

Get real-time monitoring with alerts, notifications and remote diagnostics.