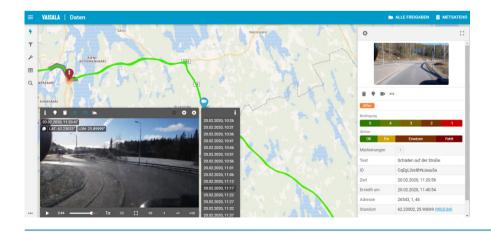

## Vaisala RoadAI at a glance

### **Applications**

- Provides information and analysis of pavement defects and patches across more than 20 different categories.
- Combines analysis of all defect types, including cracking, potholes, fretting, settlement, deterioration, and bleeding into objective surface condition report on every 10m segment.
- Supports data-driven decisions about pavement management funding and enables faster, more cost-effective maintenance with objective reporting on the success of past pavement management efforts.
- Enables tracking of accelerated road deterioration due to warmer winters, wetter summers, cold weather, and other effects of climate change.

#### **Key features**

Comprised of live road video and state-of-the-art analytics for automated and unbiased inspection that can be independently verified.

Fully automated and able to capture data more frequently, RoadAl enables better decision making based on near real-time data.

Additional tools to support inspector processes, including the ability to set a note pin to maps while driving via geospatial and audio-visual notes that merge voice over to location data. This feature allows inspectors to safely document information from the road for review after the survey.