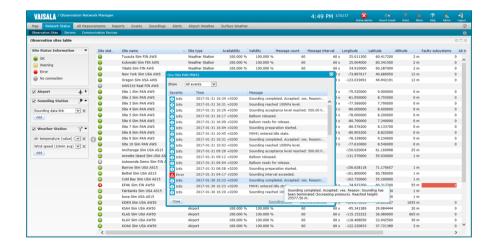

### Real-time monitoring with alerts and remote diagnostics

NM10 continuously monitors individual site status and aggregates real-time data into a central network. Automatic email, visual, and auditory alerts trigger any time a problem is detected. Plus, remote access and control allow you to fix problems faster and avoid unnecessary site visits.

### High data security, availability, and validity

Built-in quality control maintains data integrity, while advanced security protocols and user management capabilities mitigate network vulnerability. Redundant multi-server or virtual environments combined with long-term data archiving ensure continuous, uninterrupted data. It's all supported with reliable 24/7 access to all your weather observation data from any connected system or device.

#### **Key features**

**Multi-vendor integration** unifies observation sites and creates efficient, centralized use of all the network's collected data.

Secure 24/7 site and network monitoring via a dedicated web-based interface allows remote monitoring, control, and data access for every site — anytime, anywhere, and from any connected system or device.

**Remote diagnostics** increase the efficiency and effectiveness of network monitoring and improve the overall performance of the observation network itself.

**Combined surface weather display** informs about current and past data for the entire network or a defined group of sites.

**Automated alerts and reports** limit site and network downtime and protect the integrity of weather data.