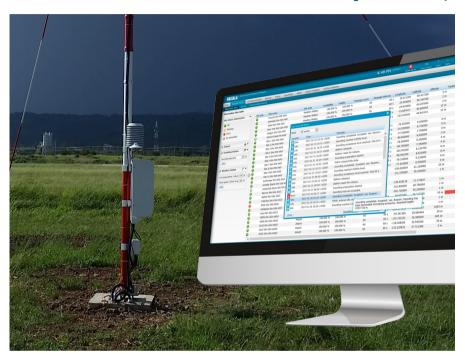

Vaisala Observation Network Manager NM10 makes total network management effortless and efficient. This off-the-shelf automated network management solution connects individual systems, sensors, and devices to provide centralized, real-time, continuous monitoring of your entire network.

Get all the real-time data you need, all in one place, including data quality control, observations and device status, and automated alerts and reports. Implementing a scalable, flexible automated observation network management solution will help optimize network operations, improve safety, facilitate operation in remote locations, and reduce overall network ownership costs.

# Network-wide remote monitoring, management, and control

NM10 delivers a single platform with access to all essential information for every site in your observation network. It eliminates manual administration of individual sites, speeds problem resolution, and keeps everything running at peak efficiency.

### Real-time monitoring with alerts and remote diagnostics

NM10 continuously monitors individual site status and aggregates real-time data into a central network. Automatic email, visual, and auditory alerts trigger any time a problem is detected. Plus, remote access and control allow you to fix problems faster and avoid unnecessary site visits.